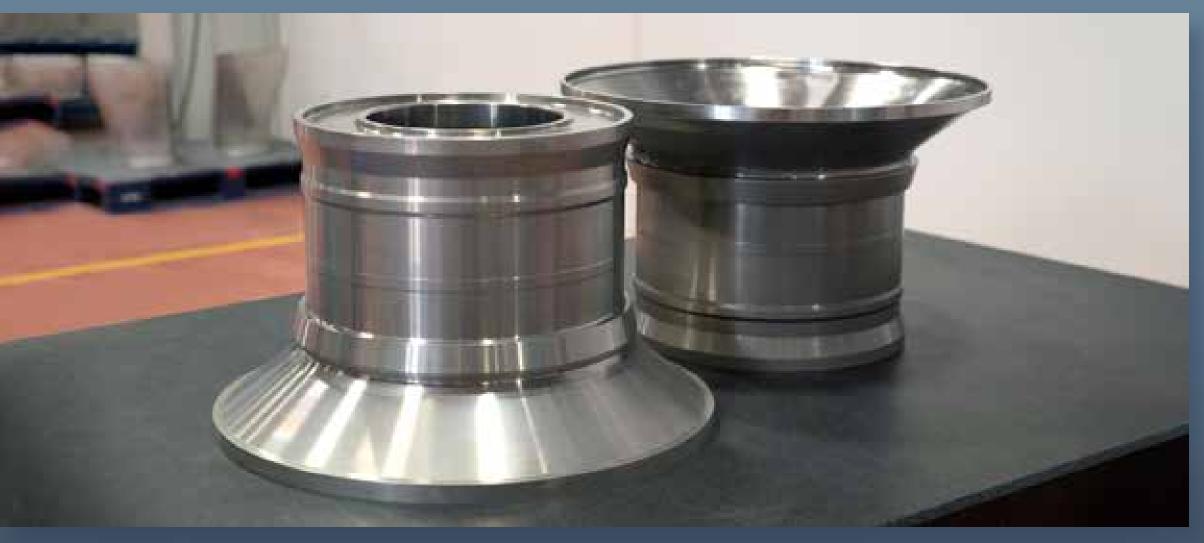

# AEROSPACE, ENGINE COMPONENTS

HIGH PRESSURE ROTATING SEAL - CF 6

HIGH PRESSURE COMPRESSOR ROTATING SEAL

HIGH PRESSURE COMPRESSOR CONE - TRENT XWB

AIRCRAFT STRUCTURAL COMPONENTS