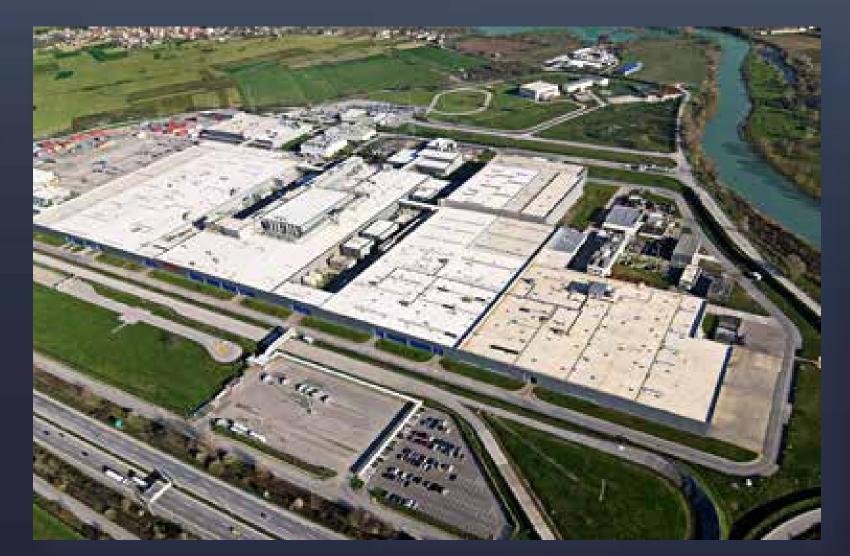

# COMPANY STRUCTURE

OIL, GAS & PETROCHEMICALS

INFRASTRUCTURE

POWER PLANTS

BUILDING WORKS

80,000 t FABRICATION CAPACITY

70,000 t
ASSEMBLY
CAPACITY

Gölcük FTZ / Türkiye 270,000 m<sup>2</sup>