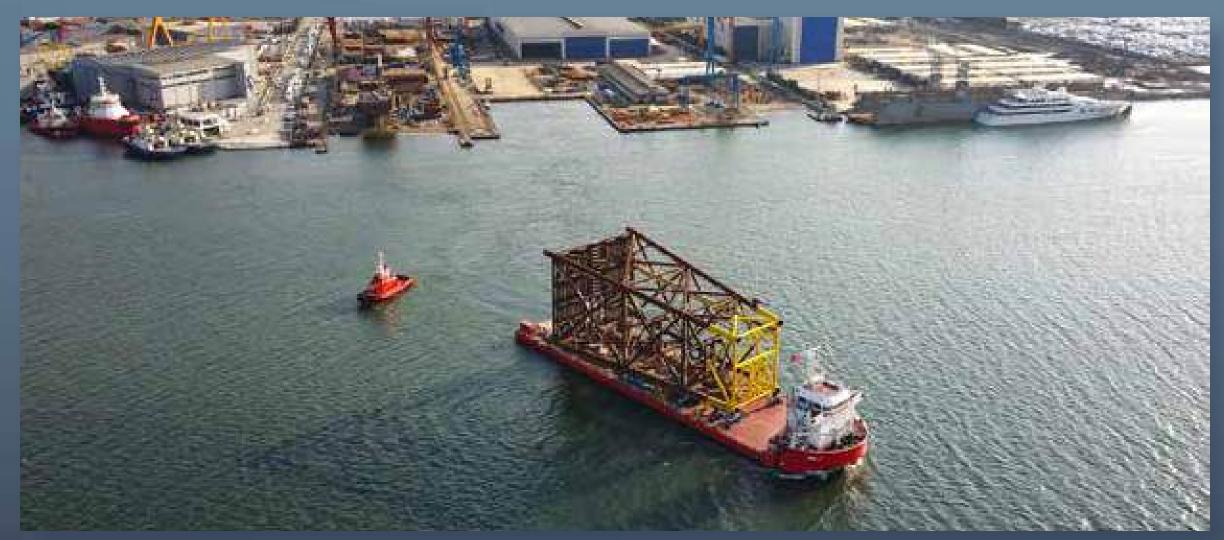

#### SUBSEA STRUCTURES

SAKARYA GAS FIELD DEVELOPMENT PROJECT

Türkiye

# OFFSHORE STRUCTURES

KUZEY MARMARA UNDERGROUND GAS STORAGE EXPANSION PROJECT

Türkiye

STINGER SECTION PROJECT

The Netherlands