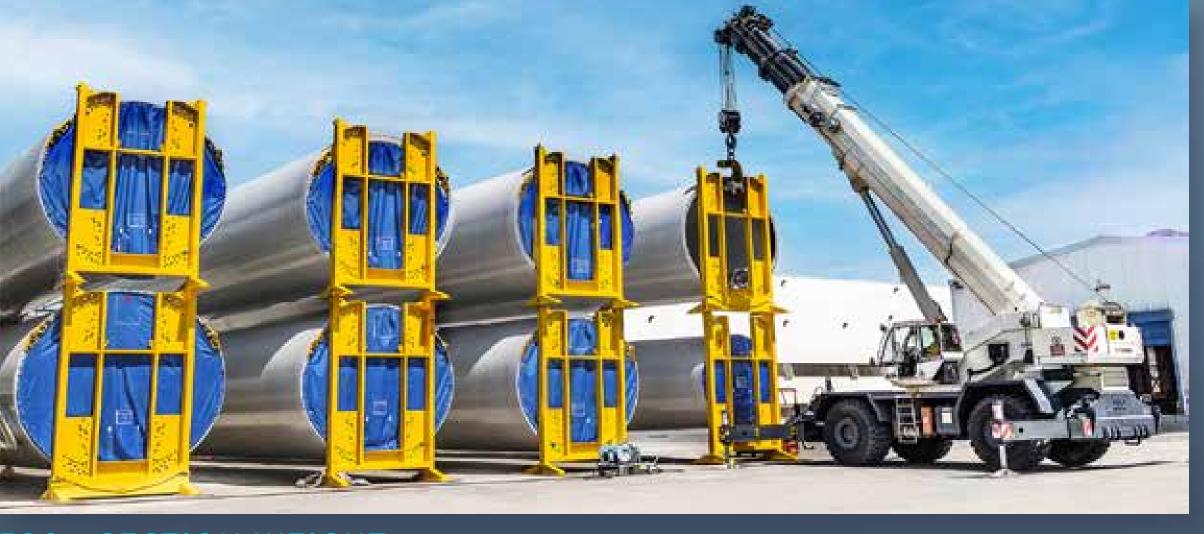

ine parts & modules NADCAP MERIT 5 AXIS MACHINING 13,000 m<sup>2</sup> to the leading OEMs of both the power and aerospace industries.

#### cimtas group

#### BUSINESS LINES



STRUCTURAL STEEL



PRESSURIZED EQUIPMENT



STEEL WIND TOWERS



INSTALLATION



OFFSHORE STRUCTURES



MODULARIZATION



SHIPBUILDING & POWERSHIPS



SPOOLS



FITTINGS



LSAW PIPES



GAS TURBINE COMPONENTS



SATELLITE COMPONENTS

# cimtas steel shipyard

#### STRUCTURAL STEEL



HIGH RISES



INDUSTRIAL PLANTS



STEEL BRIDGES



AIRPORTS



POWER, OIL & GAS PLANTS



STADIUMS

#### cimtas steel

# PRESSURIZED EQUIPMENT



TCO FUTURE GROWTH PROJECT



Mexico

Kazakhstan ICA FLUOR PROJECT



Angola PEMEX PRESSURE VESSELS

# cimtas steel shipyard

#### STEEL WIND TOWERS



8 m DIAMETER



300 t SECTION WEIGHT



25 COUNTRIES

#### cimtas steel

#### INSTALLATION



**IZMIR-GEBZE-ADAPAZARI CCPP** 3,850 MW





COAL FIRED POWER PLANT 800 MW





RIJNMOND CCPP 770 MW

The Netherlands SECOND GENERATION PROJECT 25 Million t

# cimtas steel shipyard

#### SUBSEA STRUCTURES





SAKARYA GAS FIELD DEVELOPMENT PROJECT

Türkiye





### cimtas steel shipyard

# OFFSHORE STRUCTURES



KUZEY MARMARA UNDERGROUND GAS STORAGE EXPANSION PROJECT



Türkiye



STINGER SECTION PROJECT

The Netherlands

#### steel shipyard ningbo cimtas

#### MODULARIZATION



WEST QURNA PROJECT





SECOND GENERATION PROJECT



PETROBRAZI PLANT CCR

Romania POLY BED HYDROGEN PURIFICATION SKID

#### cimtas shipyard

# POWERSHIPS & SHIPBUILDING



**KPS6 POWERSHIP** 



FATMAGUL SULTAN

Türkiye KPS9 POWERSHIP



**GMK-1 DYNAMIC POSI