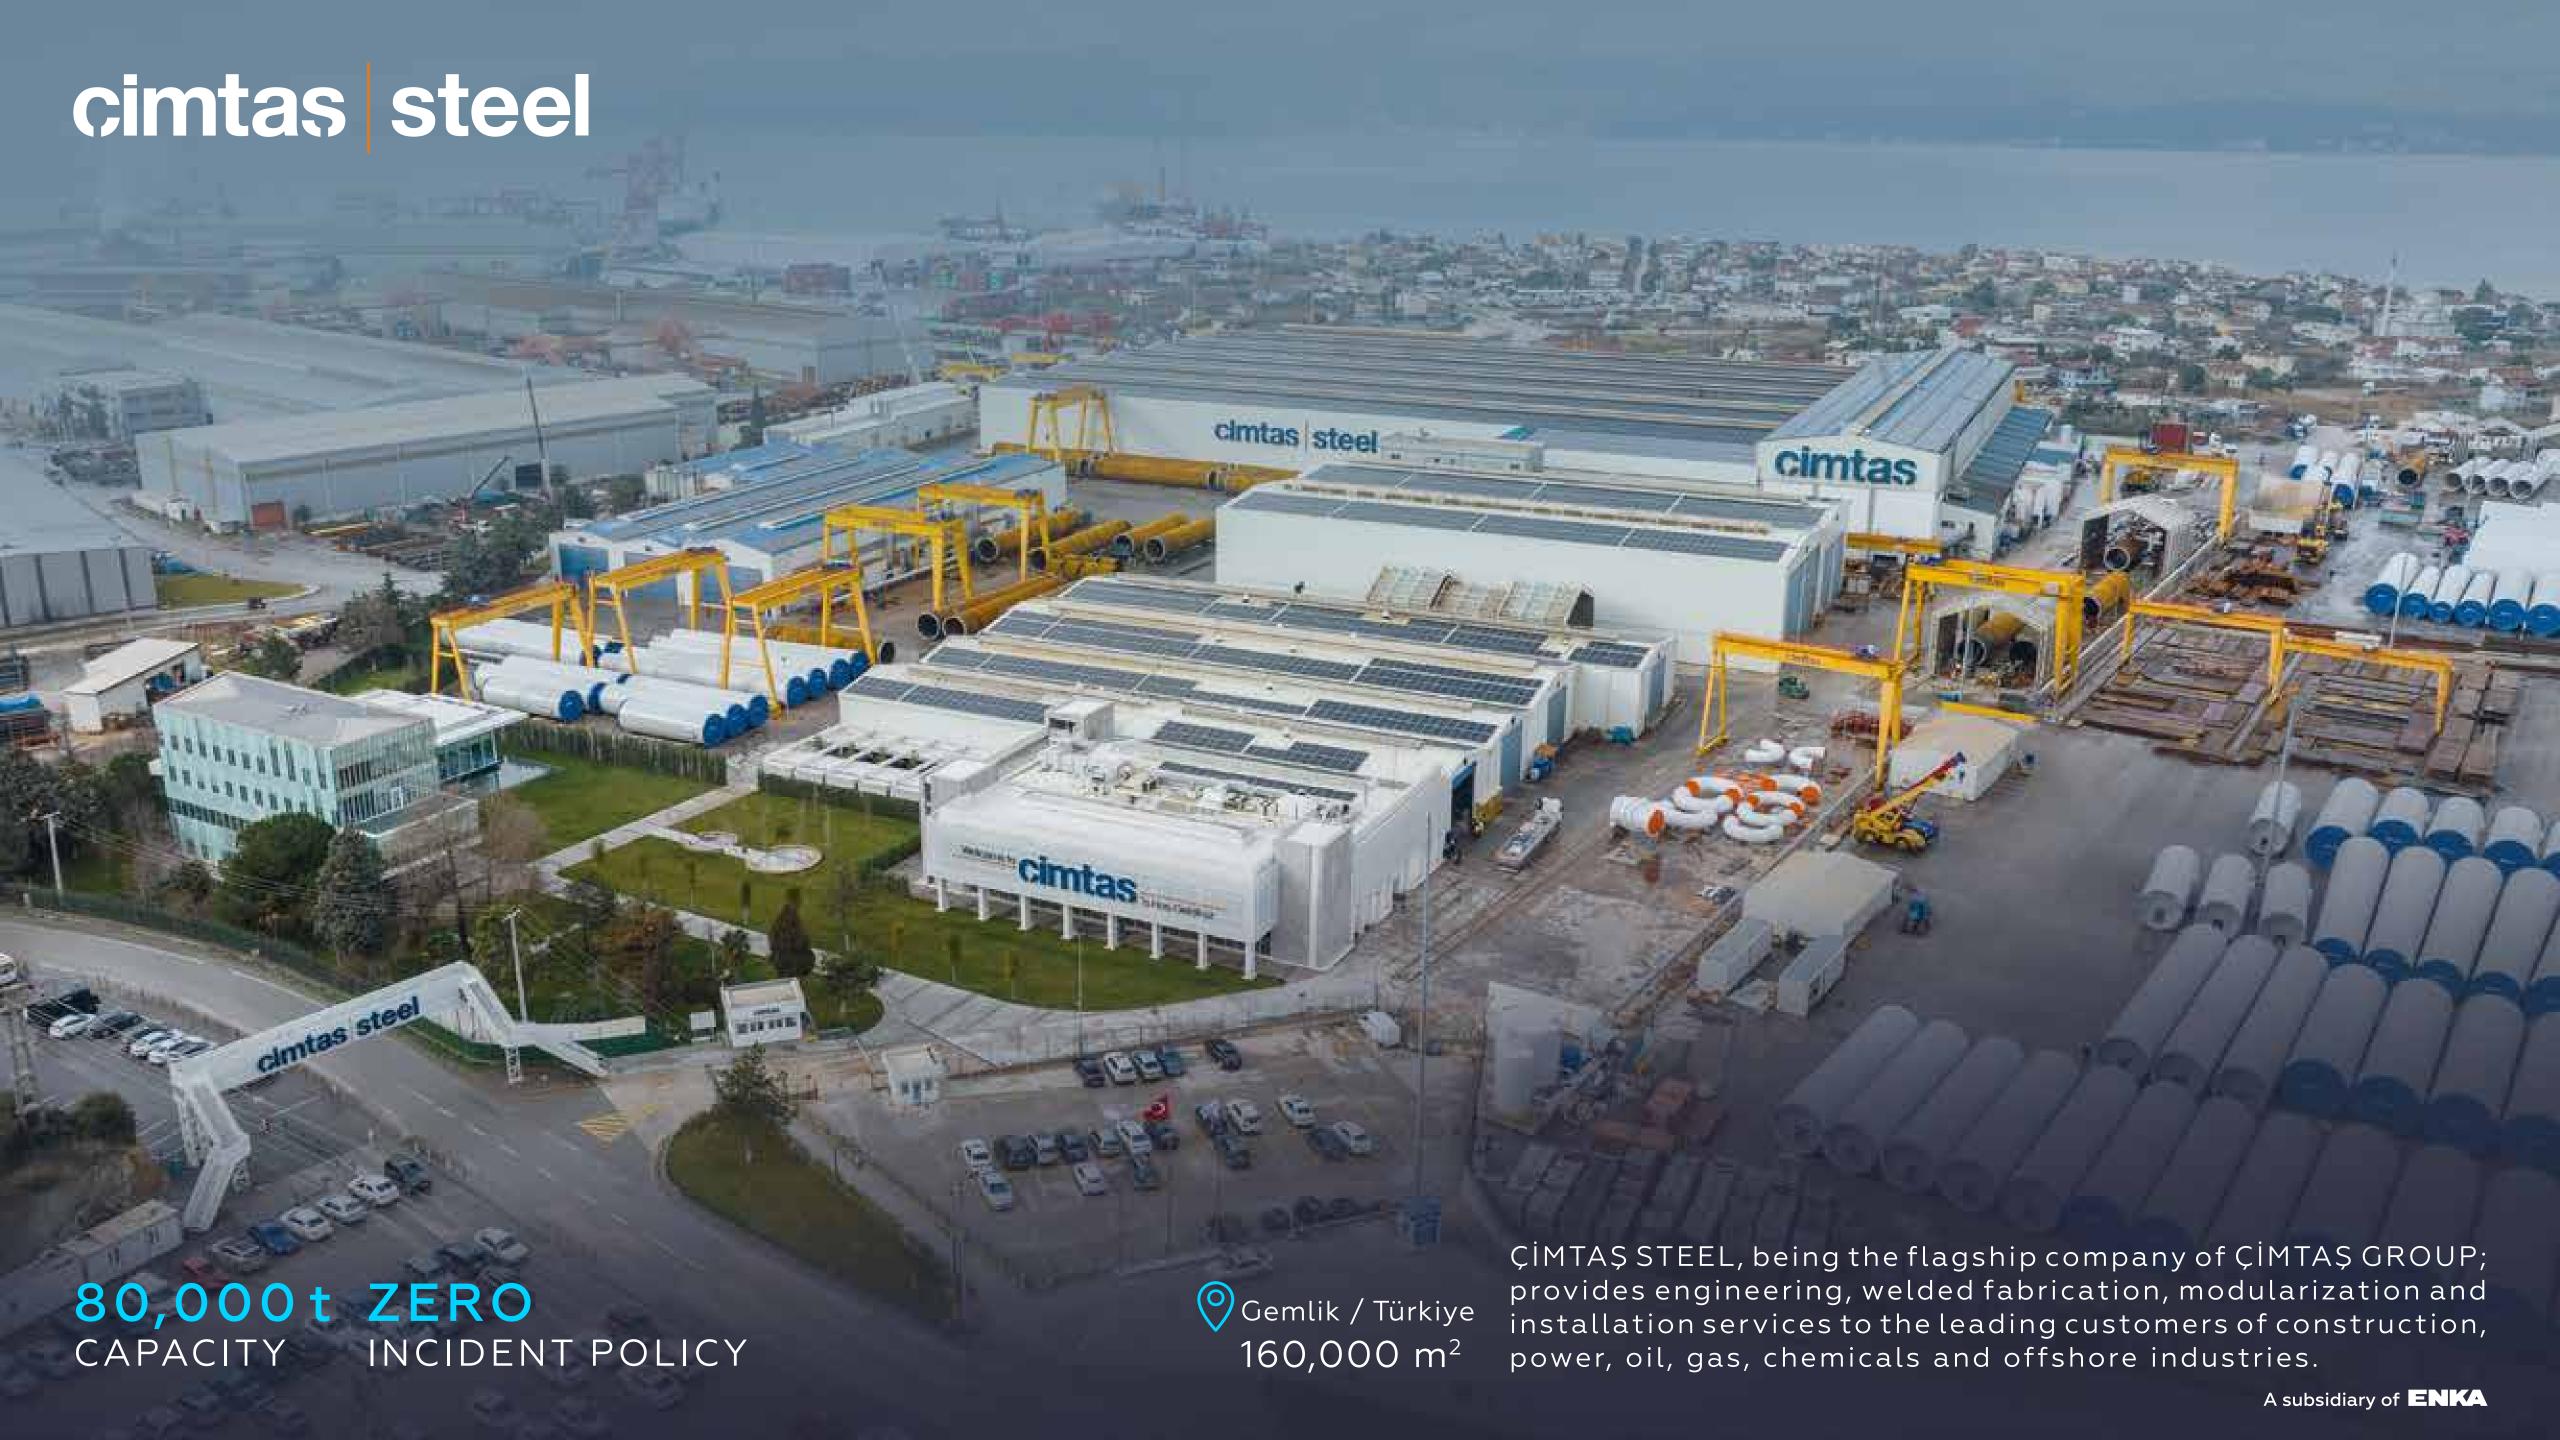

# cimtas group



# cimtas group

#### WHO WE ARE











400,000 t 5,000 ZERO
CAPACITY EMPLOYEES INCIDENT POLICY

ÇİMTAŞ GROUP, a subsidiary of ENKA, having with an aggregated annual capacity of 400,000 tons, provides engineering, procurement, fabrication, machining, modularization, erection and installation services to the leading customers of construction, power, oil, gas and chemicals industries.

# COMPANY STRUCTURE







OIL, GAS & PETROCHEMICALS



INFRASTRUCTURE



POWER PLANTS



BUILDING WORKS







80,000 t FABRICATION CAPACITY

70,000 t
ASSEMBLY
CAPACITY



Gölcük FTZ / Türkiye 270,000 m<sup>2</sup>

ÇİMTAŞ SHIPYARD fabricates structural steel, steel wind towers, offshore & subsea structures, modules and sea vessels at its facility having vast assembly yards and a self-quay for direct sea transportation.



# cimtas machining ÇİMTAŞ MACHINING is the most technologically advanced member 200,000 HOURS © Gemlik FTZ / Türkiye of ÇİMTAŞ GROUP; providing complex gas turbine parts & modules NADCAP MERIT 5 AXIS MACHINING 13,000 m<sup>2</sup> to the leading OEMs of both the power and aerospace industries.

#### cimtas group

#### BUSINESS LINES



STRUCTURAL STEEL



PRESSURIZED EQUIPMENT



STEEL WIND TOWERS



INSTALLATION



OFFSHORE STRUCTURES



MODULARIZATION



SHIPBUILDING & PO