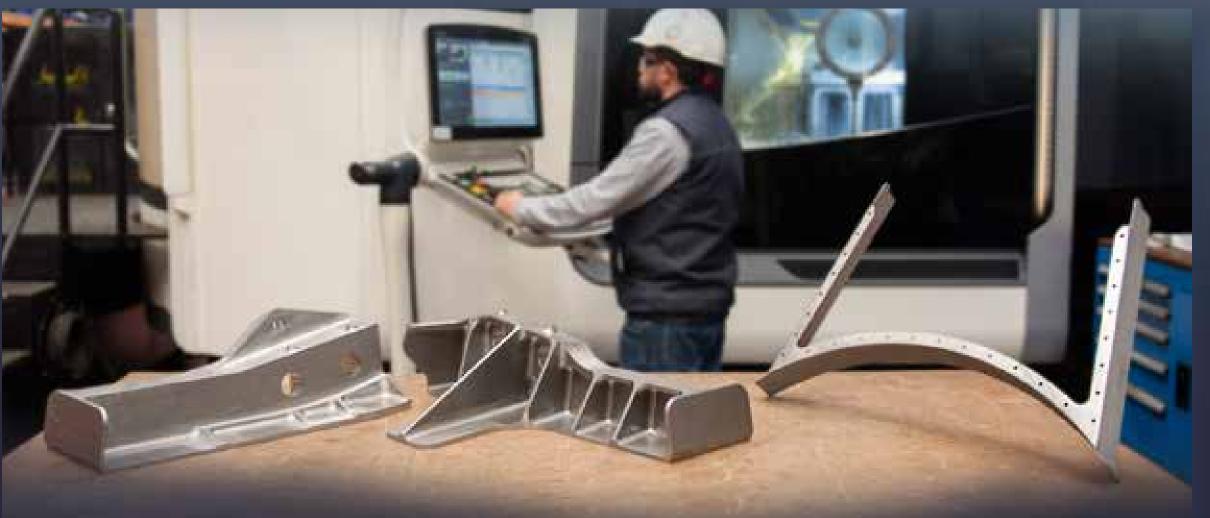

# AEROSPACE, ENGINE COMPONENTS

HIGH PRESSURE ROTATING SEAL - CF 6

HIGH PRESSURE COMPRESSOR ROTATING SEAL

HIGH PRESSURE COMPRESSOR CONE - TRENT XWB

AIRCRAFT STRUCTURAL COMPONENTS