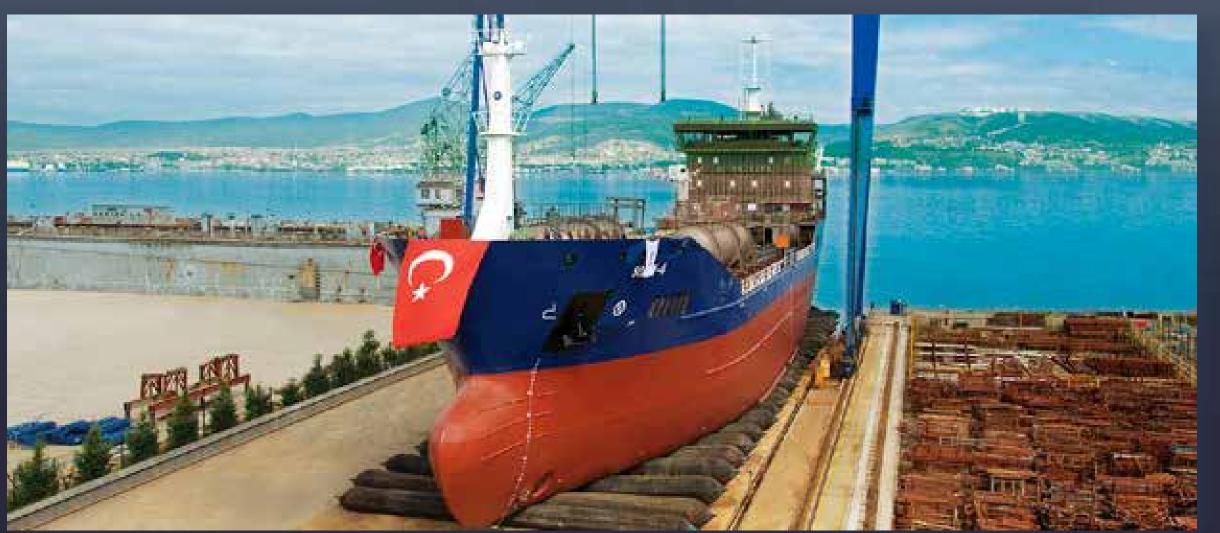

ÇİMTAŞ SHIPYARD fabricates structural steel, steel wind towers, offshore & subsea structures, modules and sea vessels at its facility having vast assembly yards and a self-quay for direct sea transportation.