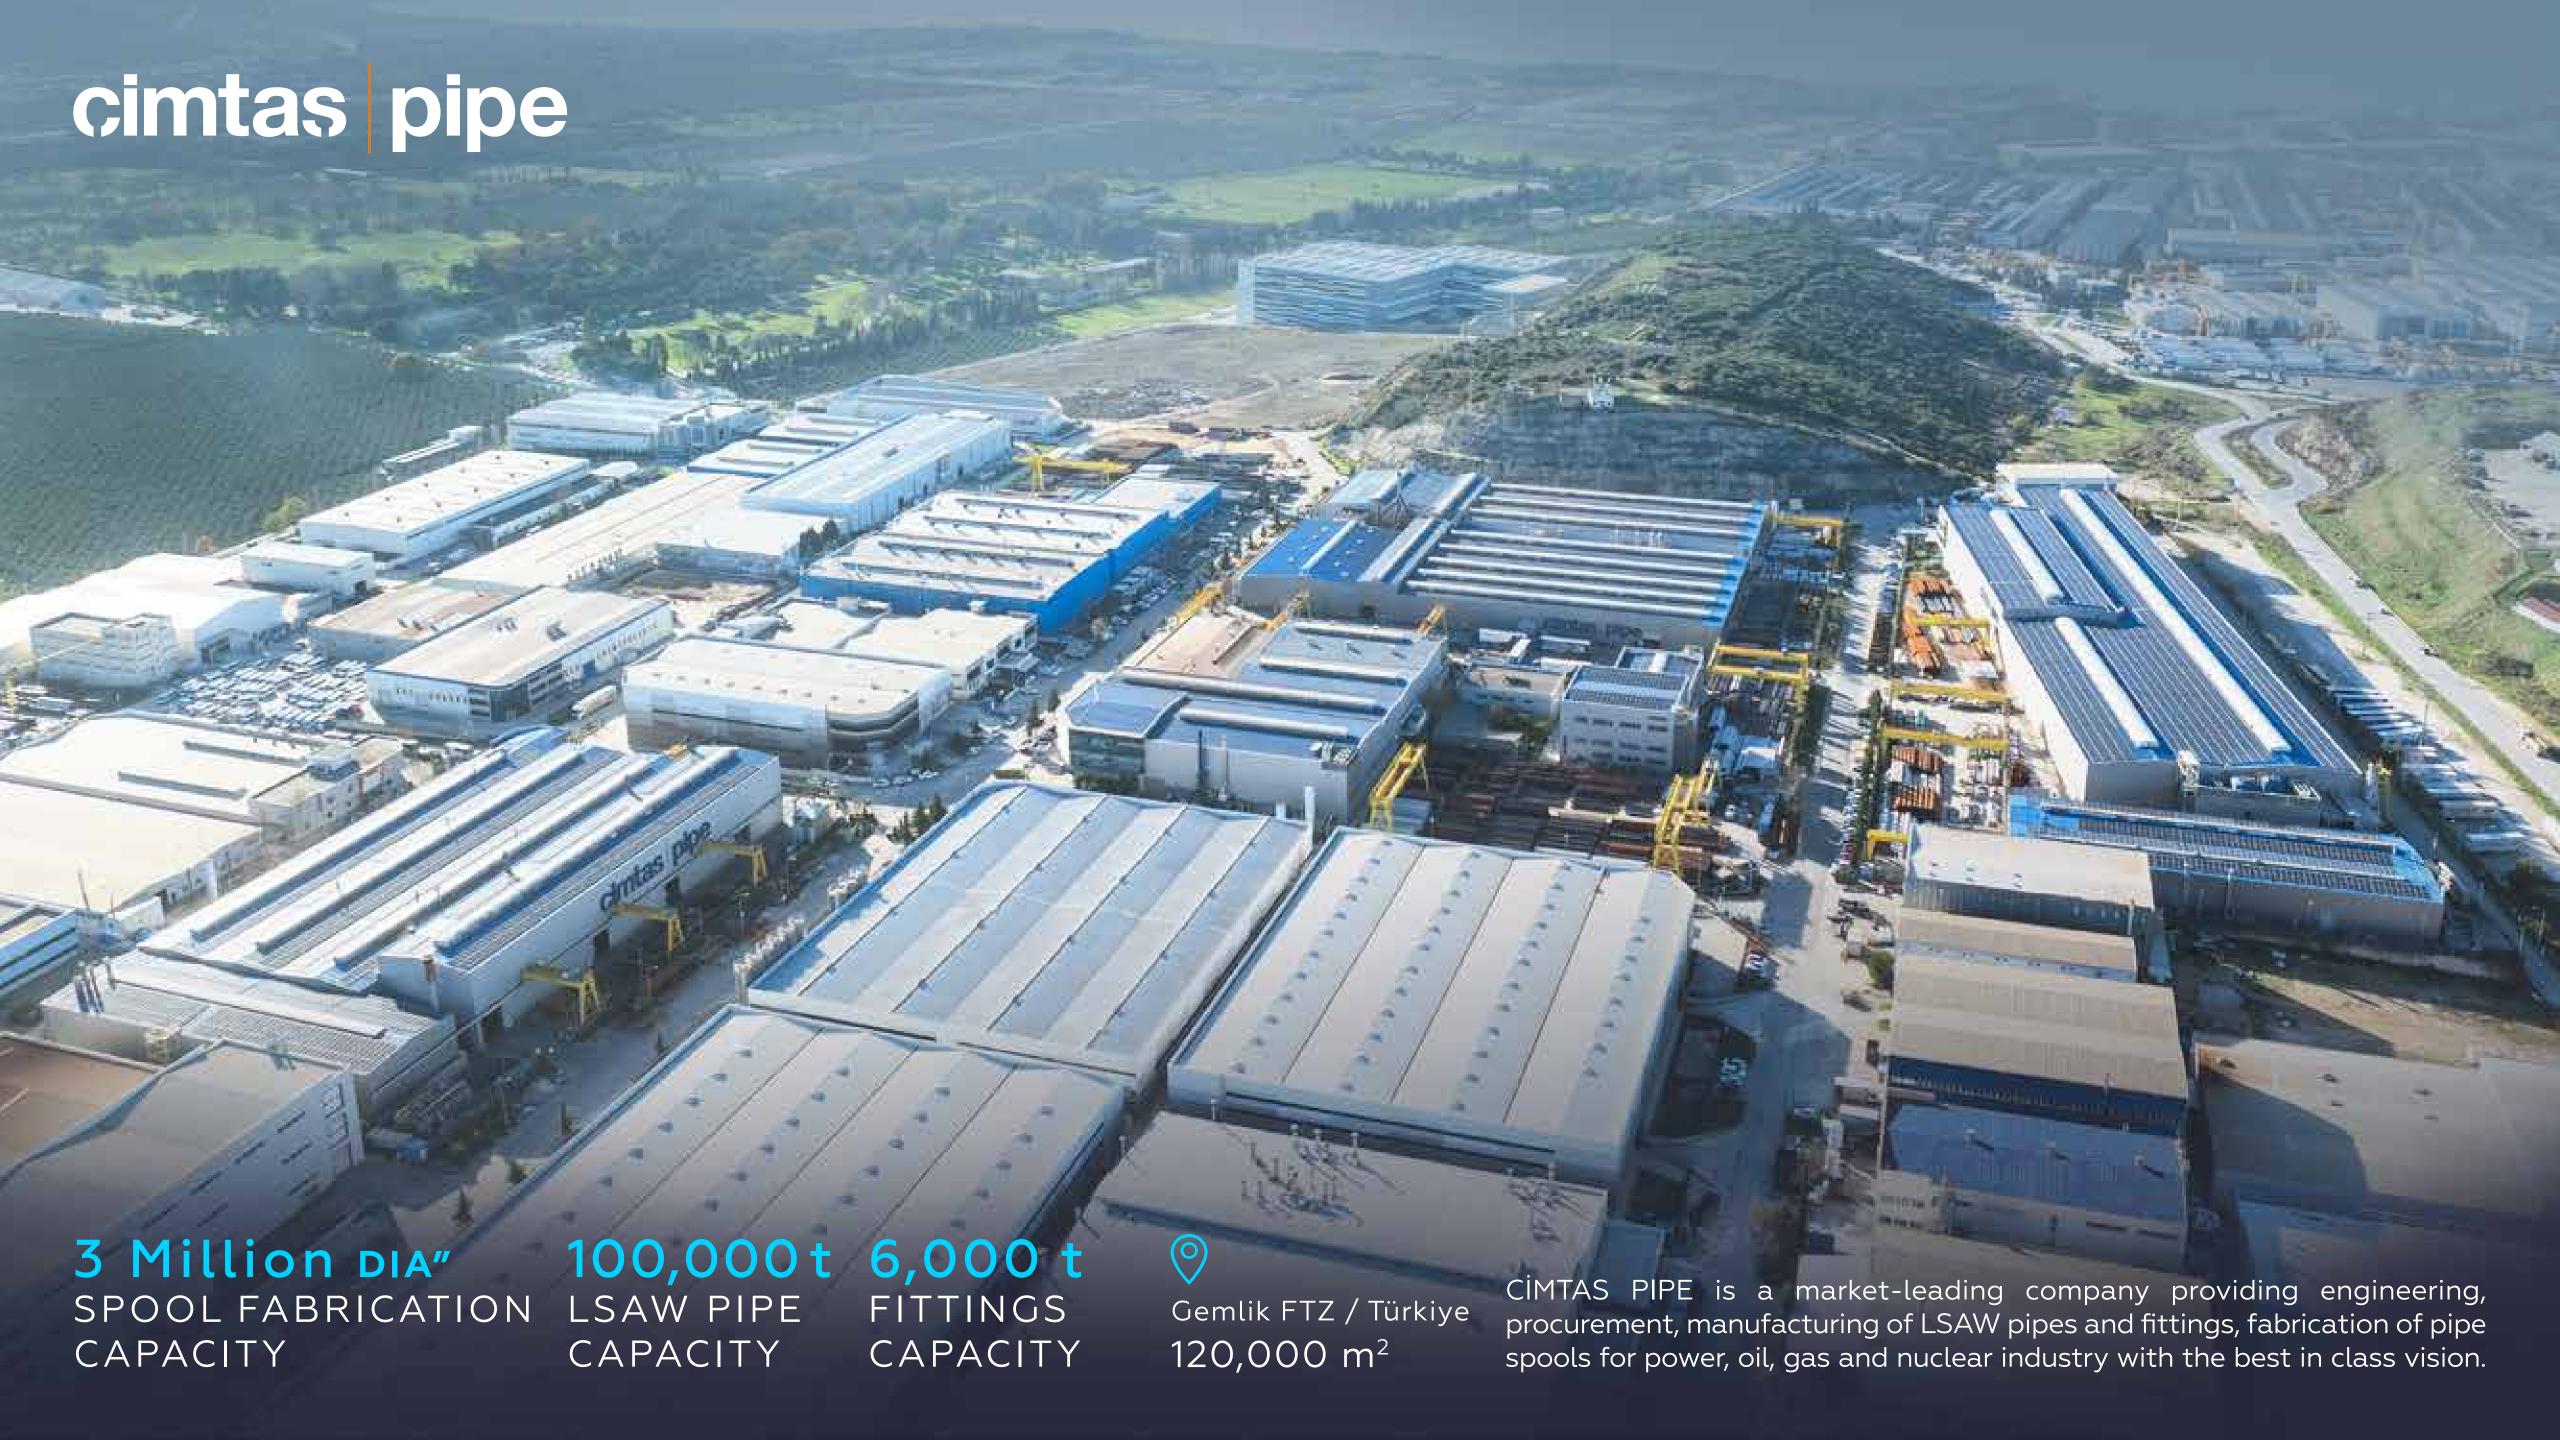

# cimtas group



# cimtas group

#### WHO WE ARE











400,000 t 5,000 ZERO
CAPACITY EMPLOYEES INCIDENT POLICY

ÇİMTAŞ GROUP, a subsidiary of ENKA, having with an aggregated annual capacity of 400,000 tons, provides engineering, procurement, fabrication, machining, modularization, erection and installation services to the leading customers of construction, power, oil, gas and chemicals industries.

# COMPANY STRUCTURE







OIL, GAS & PETROCHEMICALS



INFRASTRUCTURE



POWER PLANTS



BUILDING WORKS







80,000 t FABRICATION CAPACITY

70,000 t
ASSEMBLY
CAPACITY



Gölcük FTZ / Türkiye 270,000 m<sup>2</sup>

ÇİMTAŞ SHIPYARD fabricates structural steel, steel wind towers, offshore & subsea structures, modules and sea vessels at its facility having vast assembly yards and a self-quay for direct sea transportation.



# cimtas machining ÇİMTAŞ MACHINING is the most technologically advanced member 200,000 HOURS © Gemlik FTZ / Türkiye of ÇİMTAŞ GROUP; providing complex gas turbine parts & modules NADCAP MERIT 5 AXIS MACHINING 13,000 m<sup>2</sup> to the leading OEMs of both the power and aerospace industries.

#### cimtas group

#### BUSINESS LINES



STRUCTURAL STEEL



PRESSURIZED EQUIPMENT



STEEL WIND TOWERS



INSTALLATION



OFFSHORE STRUCTURES



MODULARIZATION



SHIPBUILDING & POWE