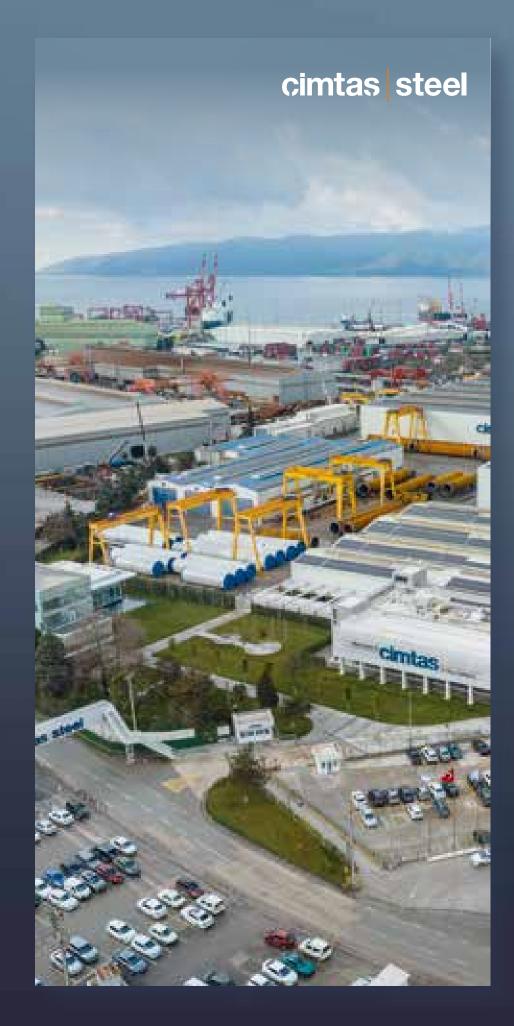

# cimtas group



# cimtas group

#### WHO WE ARE











400,000 t 5,000 ZERO
CAPACITY EMPLOYEES INCIDENT POLICY

ÇİMTAŞ GROUP, a subsidiary of ENKA, having with an aggregated annual capacity of 400,000 tons, provides engineering, procurement, fabrication, machining, modularization, erection and installation services to the leading customers of construction, power, oil, gas and chemicals industries.

# COMPANY STRUCTURE







OIL, GAS & PETROCHEMICALS



INFRASTRUCTURE



POWER PLANTS



BUILDING WORKS







80,000 t FABRICATION CAPACITY

70,000 t
ASSEMBLY
CAPACITY



Gölcük FTZ / Türkiye 270,000 m<sup>2</sup>

ÇİMTAŞ SHIPYARD fabricates structural steel, steel wind towers, offshore & subsea structures, modules and sea vessels at its facility having vast assembly yards and a self-quay for direct sea transportation.



# cimtas machin