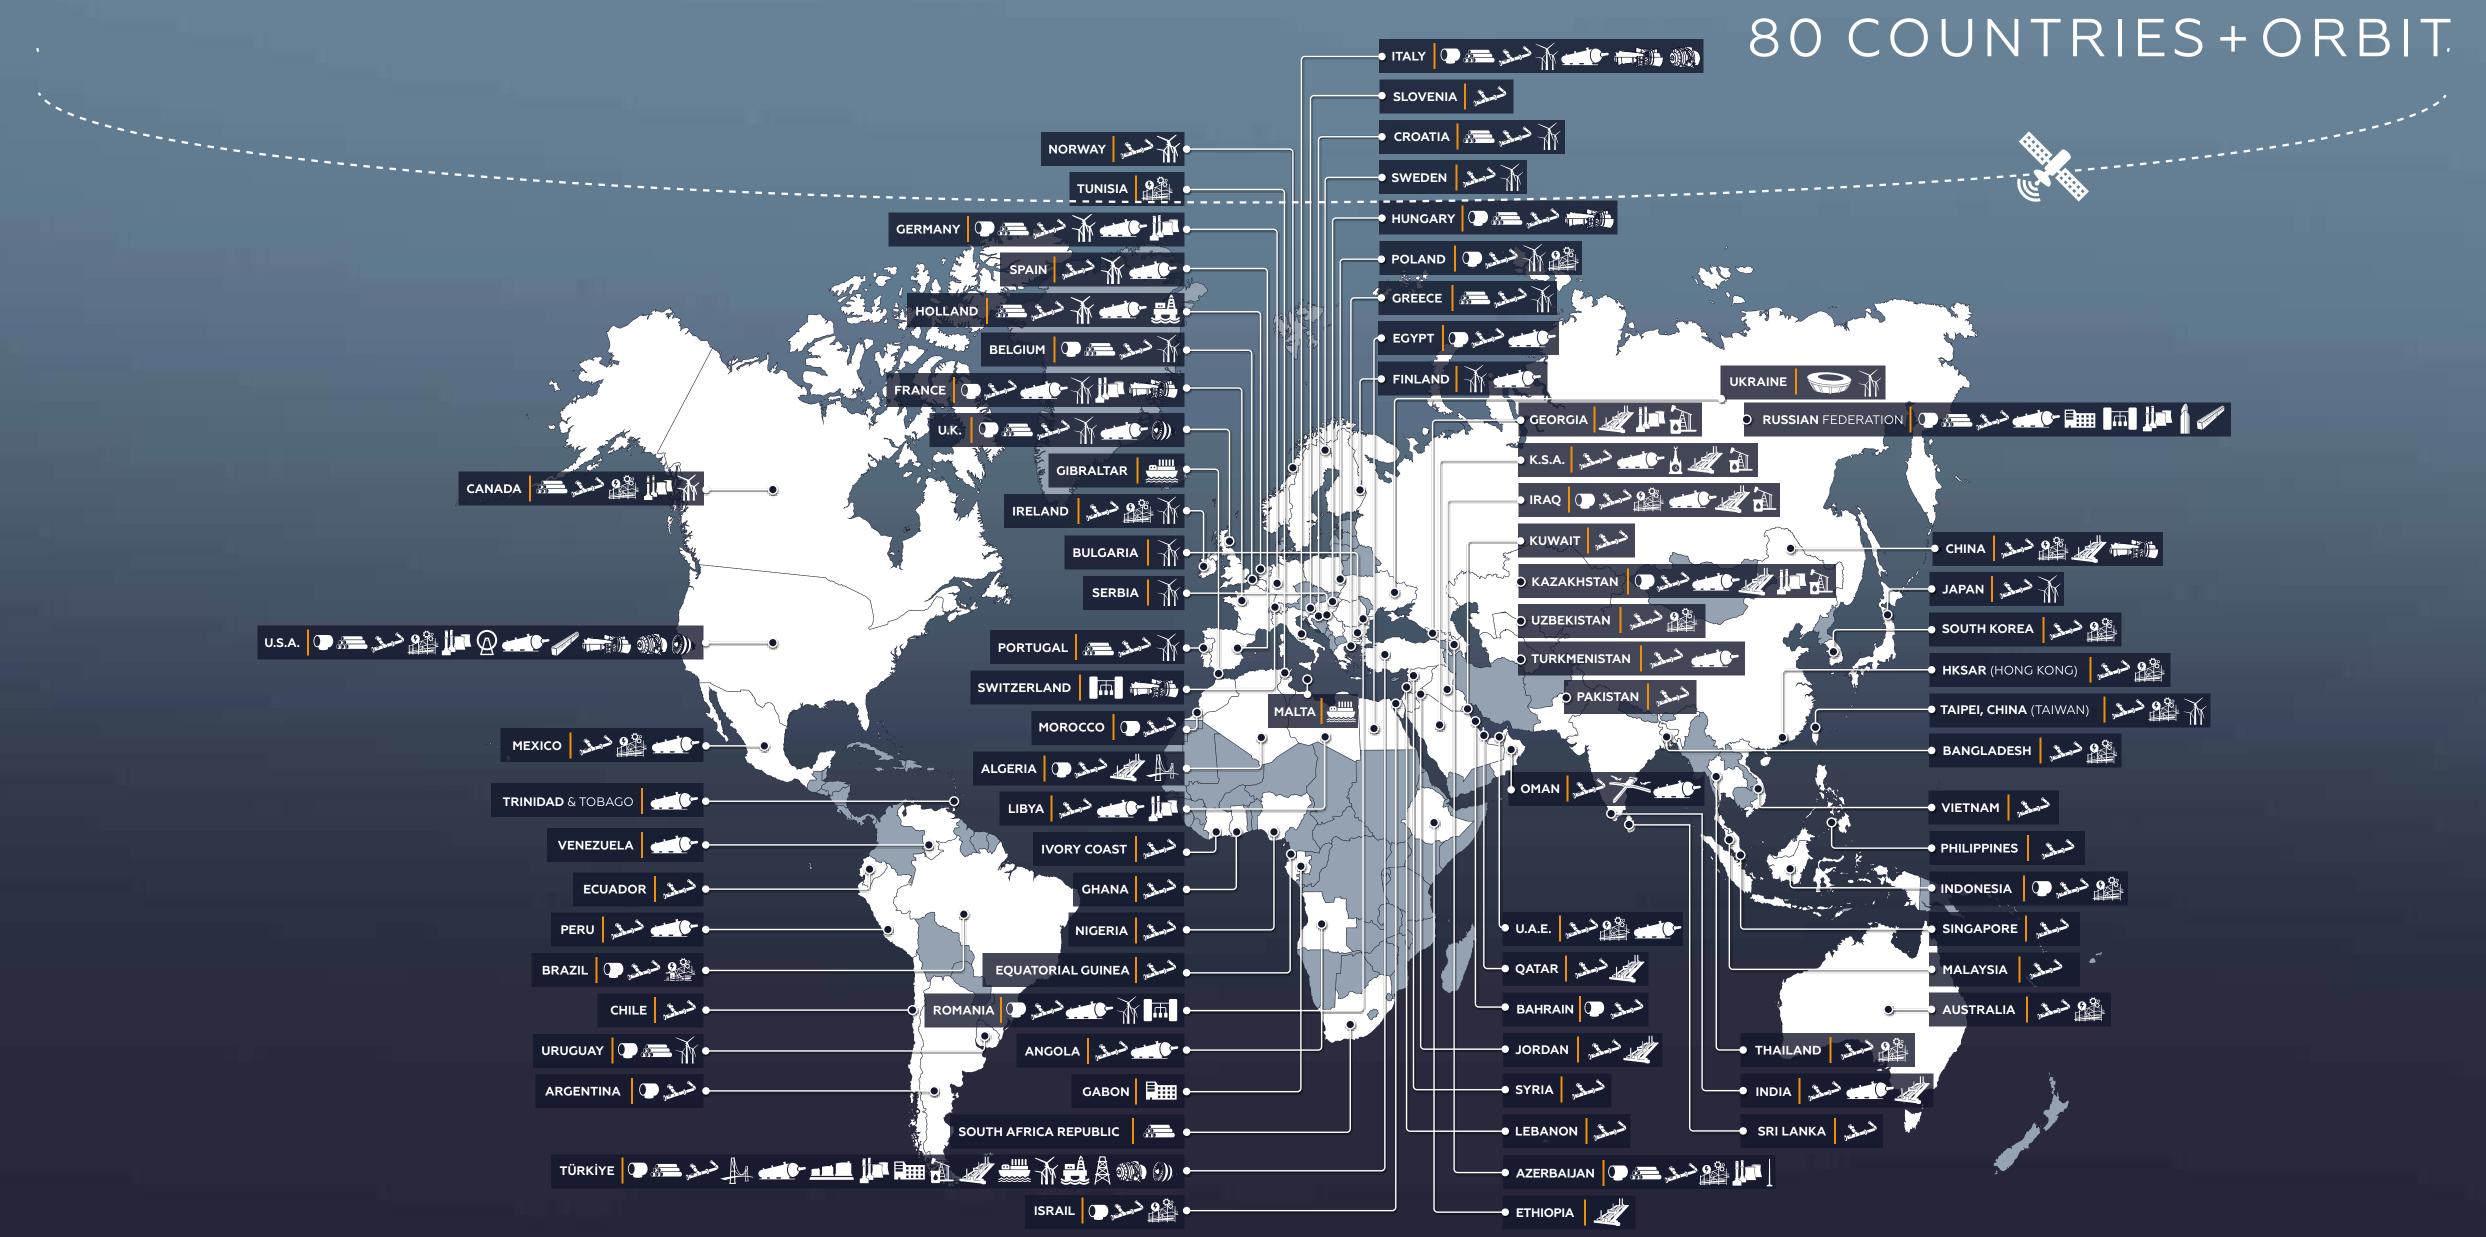

MODEL



NEW YORK FERRIS WHEEL 3D MODEL



1915 ÇANAKKALE SUSPENSION BRIDGE 3D MODEL



MAKKAH CLOCK TOWER 3D MODEL

#### PLANT DESIGN & ENGINEERING



MHI GAS TURBINE MODULAR ENCLOSURE



WEST QURNA-2 OILFIELD



**KPS-6 POWERSHIP** 

BAZYAN CCPP

# FABRICATION & MACHINING



**ENERCON ROTOR** 



MAMMOET USA



**ENERCON STATOR** 



NEW YORK FERRIS WHEEL

#### CERTIFICATES















EN ISO 3834-2



















































# LOGISTICS



OSMANGAZİ SUSPENSION BRIDGE





1915 ÇANAKKALE SUSPENSION BRIDGE

TCO FUTURE GROWTH PROJECT

#### LOGISTICS



@gemport VILPORT' 2000 EN RODA Gemlik

ÇİMTAŞ SHIPYARD

Gölcük / Türkiye ÇİMTAŞ STEEL

**Ø** gempon

VILPORT



ÇİMTAŞ PIPE - ÇİMTAŞ MACHINING

RODA

2000

Gemlik / Türkiye ÇİMTAŞ NINGBO

#### WORLDWIDE PROJECTS



#### cimtas group

# PRODUCT MATRIX

| GROUP COMPANIES                    | PRODUCTS & ABILITIES                                                                                         |                                                                                                                     |
|------------------------------------|--------------------------------------------------------------------------------------------------------------|---------------------------------------------------------------------------------------------------------------------|
| cimtas steel  Gemlik / Türkiye     | <ul><li>STRUCTURAL STEEL</li><li>PRESSURIZED EQUIPMENT</li><li>OFFSHORE STRUCTURE</li></ul>                  | <ul> <li>STEEL WIND TOWER &amp; COMPONENTS</li> <li>MODULARIZATION</li> <li