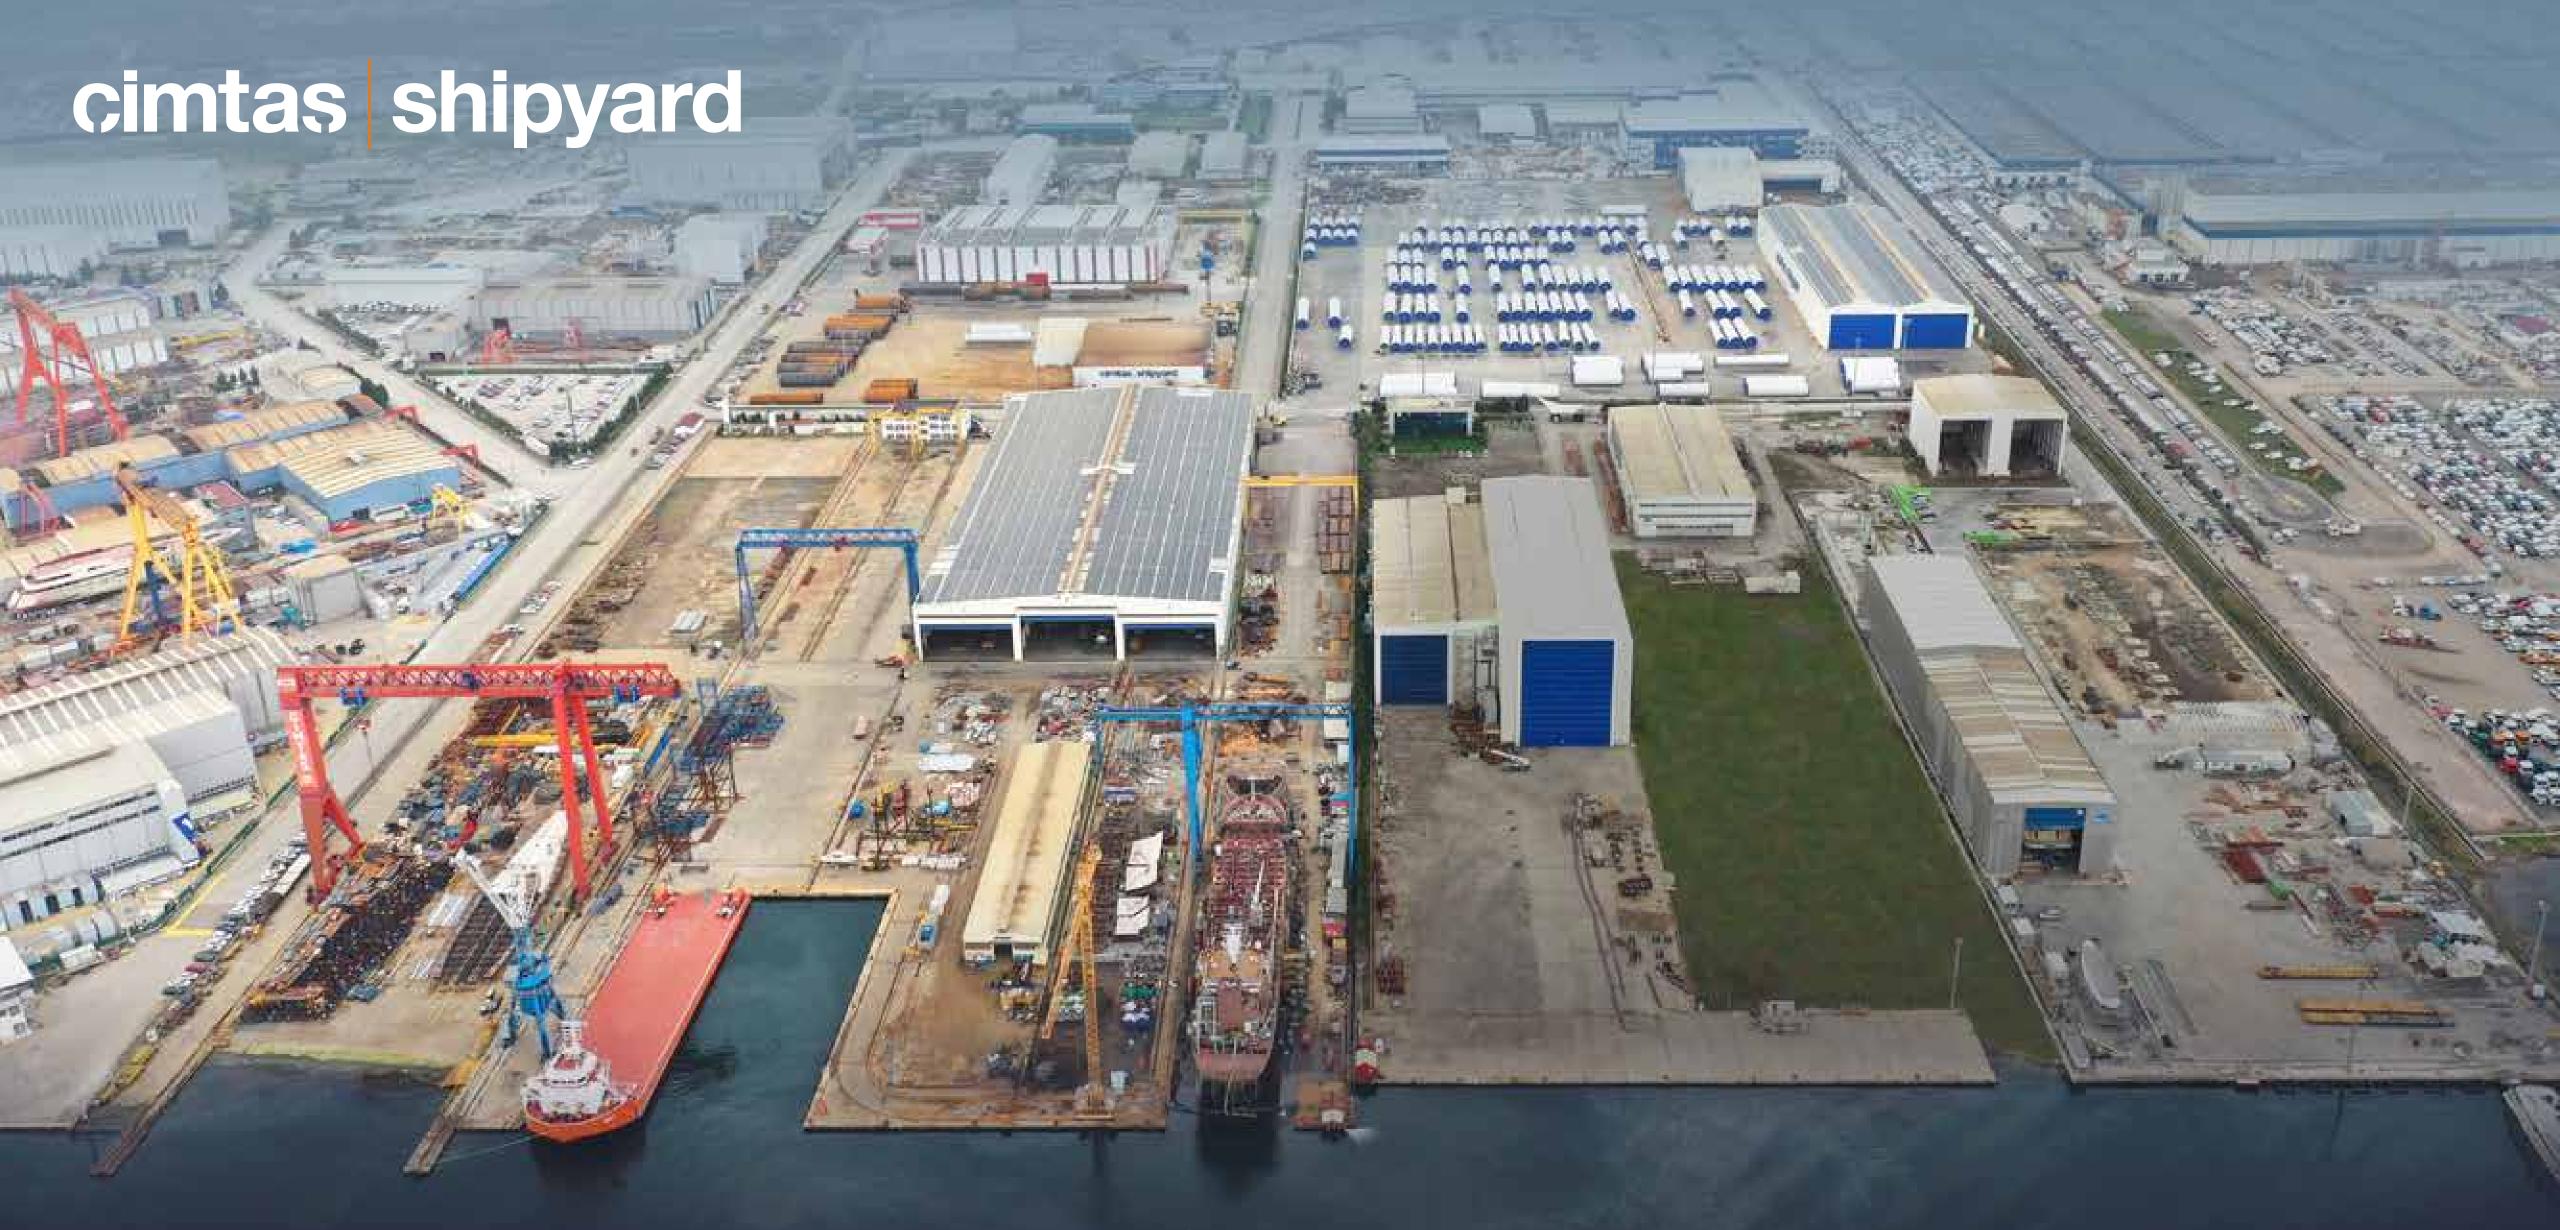

# cimtas group



# cimtas group

#### WHO WE ARE











400,000 t 5,000 ZERO
CAPACITY EMPLOYEES INCIDENT POLICY

ÇİMTAŞ GROUP, a subsidiary of ENKA, having with an aggregated annual capacity of 400,000 tons, provides engineering, procurement, fabrication, machining, modularization, erection and installation services to the leading customers of construction, power, oil, gas and chemicals industries.

# COMPANY STRUCTURE







OIL, GAS & PETROCHEMICALS



INFRASTRUCTURE



POWER PLANTS



BUILDING WORKS







80,000 t FABRICATION CAPACITY

70,000 t
ASSEMBLY
CAPACITY



Gölcük FTZ / Türkiye 270,000 m<sup>2</sup>

ÇİMTAŞ SHIPYARD fabricates structural steel, steel wind towers, offshore & subsea structures, modules and sea vessels at its facility having vast assembly yards and a self-quay for direct sea transportation.



# cimtas machining ÇİMTAŞ MACHINING is the most technologically advanced member 200,000 HOURS © Gemlik FTZ / Türkiye of ÇİMTAŞ GROUP; providing complex gas turbine parts & modules NADCAP MERIT 5 AXIS MACHINING 13,000 m<sup>2</sup> to the leading OEMs of both the power and aerospace industries.

#### cimtas group

#### BUSINESS LINES



STRUCTURAL STEEL



PRESSURIZED EQUIPMENT



STEEL WIND TOWERS



INSTALLATION



OFFSHORE STRUCTURES



MODULARIZATION



SHIPBUILDING & POWERS