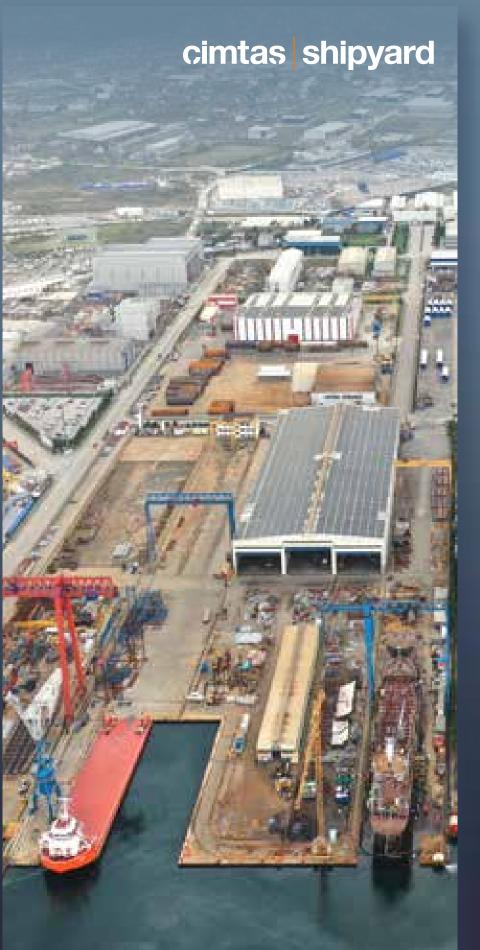

ÇİMTAŞ SHIPYARD fabricates structural steel, steel wind towers, offshore & subsea structures, modules and sea vessels at its facility having vast assembly yards and a self-quay for direct sea transportation.

### cimtas steel shipyard

#### cimtas shipyard